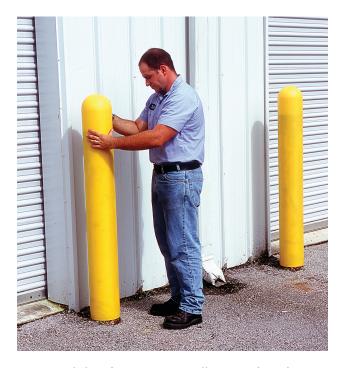

### **AREAS OF EXPERTISE**

- Spill Containment
- Industrial Safety
- Bollard Post Sleeves
- Traffic & Safety Signs
- ADA Detectable Warning Tiles
- Outdoor Storage Buildings

# TOP PRODUCTS • Safety ECO Fun

- Safety ECO Funnel®
- Fire Rated Outdoor Drum Lockers
- Flammable Safety Cabinets
- Indoor/Outdoor Recycle Bins
- Bollard Post Sleeves
- Smokers Posts

- Cigarette Ash Urns
- ADA Sidewalk Tiles
- Lab Bottles
- Drum Pumps
- IBC & Drum Spill Pallets
- Stormwater Management
- Oil Spill Cleanup