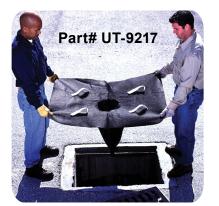

## **Control Runoff, Leaks and Spills**

"Witches Hat" Ultra Drain Guard® catches sediment and other pollutants before they enter the drain. Over 80% sediment removal efficiency. Captures 0.87 gallons of hydrocarbons.