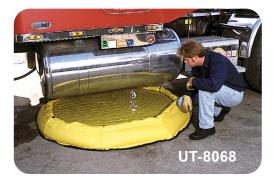

Pop Up Pools instantly expand to capture leaks from saddle tanks, pipes, hydraulic lines and many other industrial incidents! Choose from 400, 250, 150, 100, 66 and 20 gallon sizes.

Oil Absorbent Tarps catch drips before they can reach the ground! Polypropylene core traps oils but allows stormwater to evaporate.