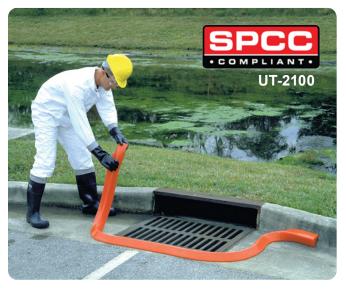

## **Control Runoff, Leaks and Spills**

"Witches Hat" Ultra Drain Guard® catches sediment and other pollutants before they enter the drain. Over 80% sediment removal efficiency. Captures 0.87 gallons of hydrocarbons.