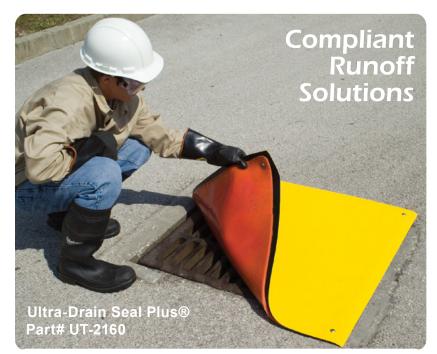

## **Control Runoff, Leaks and Spills**

"Witches Hat" Ultra Drain Guard® catches sediment and other pollutants before they enter the drain. Over 80% sediment removal efficiency. Captures 0.87 gallons of hydrocarbons.