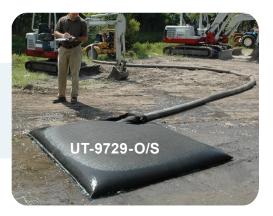

Ultra-Dewatering Bag® contains sediment and oil pumped out during dewatering operations

Helps you comply with NPDES, 40 CFR 122.26

14 Commercial Blvd. Ste. 113, Novato, CA 94949