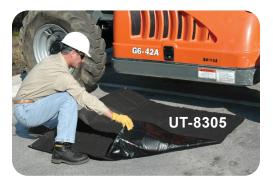

## **CPLabSafety**

Reusable 10' spill berms seal off spills from nearby drains. Unique material "weeps" into cracks and crevices to prevent liquid flow.