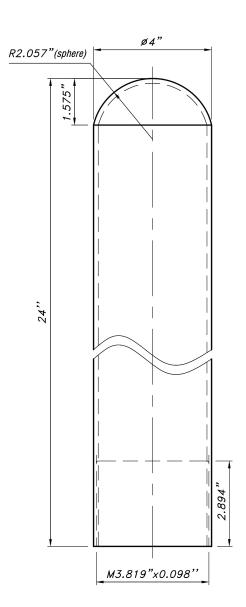

**Recommended Use:** 

Concrete, Asphalt

**Specifications:** 

4" OD Stainless Steel with threaded two hole bolt down base

Drawing Number: TBDB-424

Date: October 28, 2014

Size: 4" Diameter

Page: 1 of 1