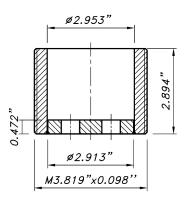

**Recommended Use:** 

Concrete, Asphalt

**Specifications:** 

4" OD Stainless Steel with threaded two hole bolt down base

Drawing Number: TBDB-424

Date: October 28, 2014

Size: 4" Diameter

Page: 1 of 1