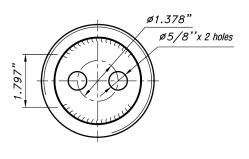

**Recommended Use:** 

Concrete, Asphalt

**Specifications:** 

4" OD Stainless Steel with threaded two hole bolt down base

Drawing Number: TBDB-424

Date: October 28, 2014

Size: 4" Diameter

Page: 1 of 1