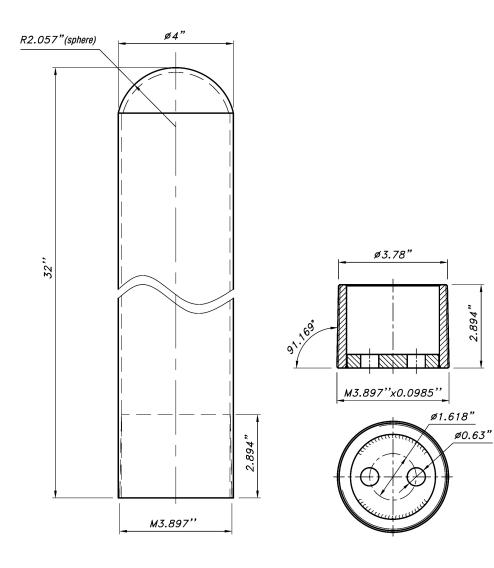

## **Encore Commercial Products, Inc.**

24370 Northwestern Hwy., Suite 250, Southfield, MI 48075 Toll Free 1-866-737-8900 Fax 248-354-4095 www.postguard.com

Title: 4" x 32" Threaded Base Bolt Down Bollard

**Recommended Use:** 

Concrete, Asphalt

**Specifications:** 4" OD Steel with threaded two hole bolt down base

Date: October 28, 2014 Size: 4" Diameter

Drawing Number: TBDB-432

Page: 1 of 1

2.894"