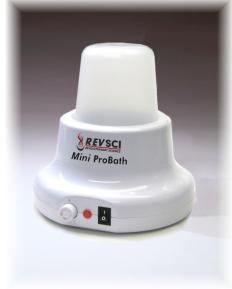

## **Revolutionary Science** Manufacturer of Precision Laboratory Equipment

Quick, durable, compact! The modest sized Mini Pro Bath is perfect for the individual or applications that don't require a large bath. The high impact polypropylene vented cover allows for tall beakers, bottles or flasks to saturate in a precision temperature controlled environment. Two year warranty included.

### Mini ProBath RS -PB -50 specifications

Precision: Temperature Range: Capacity: Net Weight: **Power Requirements:** Durability: Portability: **Dimensions:** Exterior:

Internal temperature accuracy of ±2.0°C Ambient to 99.9°C 0.5L 1kg (2.3lbs) 120 VAC, 50 -60 Hz, 200 W, grounded cord Rugged exterior is resistant to dents and cracks Great for transportation 20.3cm diameter x 11.4cm tall