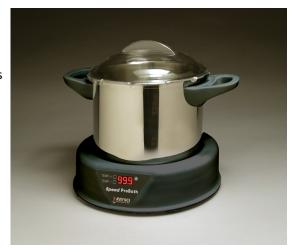

Interior:

8" diameter x 4.5" tall 10.5cm diameter x 6.5cm tall 4.1" diameter x 2.6" tall

With a powerful, precision controlled 1250 watt heating element, the Speed Pro Bath is one of the fastest water baths on the market today. Built from medical grade, hand polished stainless steel, it not only looks sharp, but can also be used for countless applications in the laboratory setting. Includes an unbreakable polycarbonate cover. Two year warranty included.

# Speed Pro RS -SP -100 specifications

Internal temperature uniformity of±0.4°C 3 digit, 0.1°C increments Temperature reaches boiling in about 10 minutes Ambient to 99.9°C 7.9L 4kg (9lbs) 100-240 VAC, 50 -60 Hz, 1250 W, grounded cord Stainless steel chamber, rugged ABS exterior