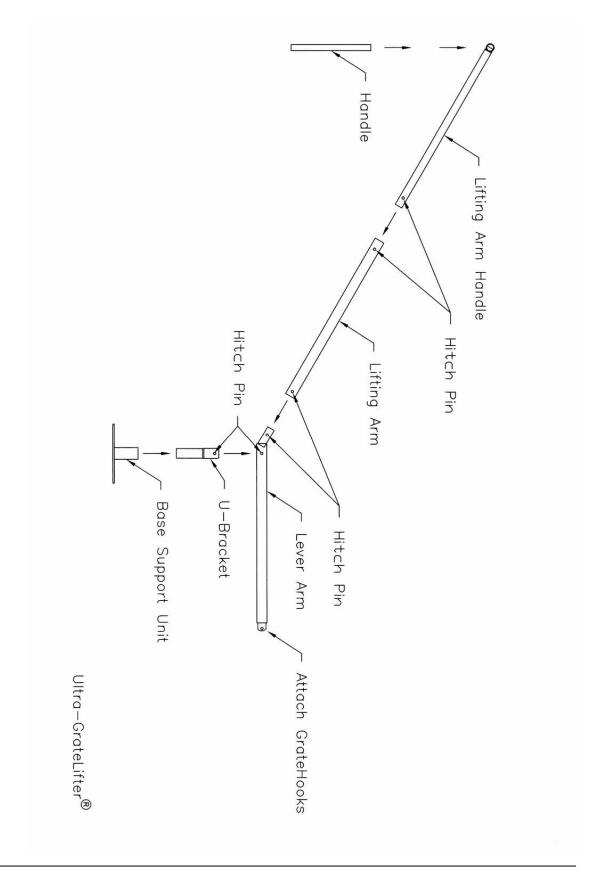

Part # 9234

## **ASSEMBLY INSTRUCTIONS**

- 1. Attach the *U-Bracket* to the *Lever Arm* (see photo) by inserting the *Hitch Pin* through the holes
- Attach the Lever Arm to the Base Support Unit by inserting the U-Bracket into the open pipe on the base
- 3. Attach the Lifting Arm to the Lever Arm by inserting the Hitch Pin through the holes
- 4. Attach the *Lifting Arm Handle* to the *Lifting Arm* by inserting the *Hitch Pin* through the holes
- 5. Attach the *Grate Hooks* to the end of the *Lever Arm* using threaded connector
- 6. Insert the *Handle* into the *Lifting Arm Handle* to complete the assembly

**NOTE:** Always use the appropriate eye, hand and foot safety gear when assembling or using the Ultra-GrateLifter or other UltraTech stormwater management products.

**OVER** 

Other Stormwater Management Products are available from UltraTech. Please call us at (800) 353-1611 for a complete catalog or visit us on the web: <a href="www.Stormwater-Products.com">www.Stormwater-Products.com</a> or for more information on our complete line of environmental containment, spill response, decon and facility protection products. Please visit us on the web: <a href="www.SpillContainment.com">www.SpillContainment.com</a>