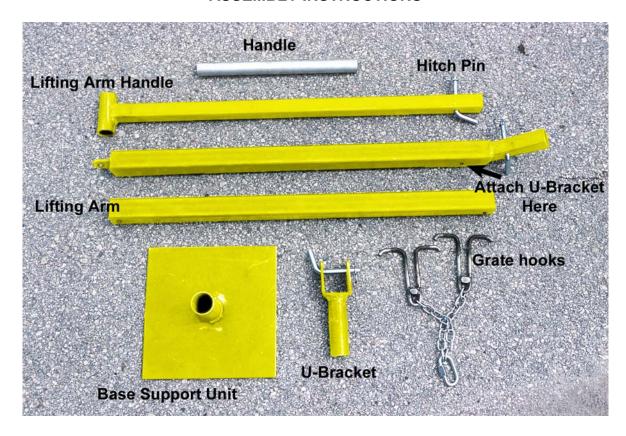

Part # 9234

## **ASSEMBLY INSTRUCTIONS**

- 1. Attach the *U-Bracket* to the *Lever Arm* (see photo) by inserting the *Hitch Pin* through the holes
- Attach the Lever Arm to the Base Support Unit by inserting the U-Bracket into the open pipe on the base
- 3. Attach the Lifting Arm to the Lever Arm by inserting the Hitch Pin through the holes
- 4. Attach the *Lifting Arm Handle* to the *Lifting Arm* by inserting the *Hitch Pin* through the holes
- 5. Attach the *Grate Hooks* to the end of the *Lever Arm* using threaded connector
- 6. Insert the *Handle* into the *Lifting Arm Handle* to complete the assembly

**NOTE:** Always use the appropriate eye, hand and foot safety gear when assembling or using the Ultra-GrateLifter or other UltraTech stormwater management products.

**OVER** 

Other Stormwater Management Products are available from UltraTech. Please call us at (800) 353-1611 for a complete catalog or visit us on the web: <a href="www.Stormwater-Products.com">www.Stormwater-Products.com</a> or for more information on our complete line of environmental containment, spill response, decon and facility protection products. Please visit us on the web: <a href="www.SpillContainment.com">www.SpillContainment.com</a>